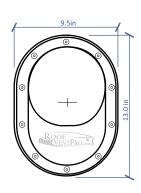

## Set includes:

- roof-vent
- pass through
- butyl seal
- 16 pcs of farmer screws in roof-vent color

Deatails: www.RoofVentPro.com
Product from WIRPLAST US