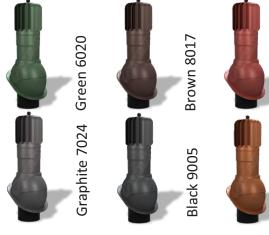

Brick-red 8004 Red 3009

## **TURBO NORMAL DN 6.0**

## **Roof-vent**

Catalog no.: **T51** 

Complete roof-vent with roof pass-through, installed directly on PVC pipe, flat and standing seam roof. Rotating roof-vent harnesses wind power which supports air circulation.



• Roof surface: flat and standing seam roof, classic rib

• Type: non-insulated

Adjustable angle: 5°-45°
Dimensions: DN6/H22.5in

Package: 1pc/setBox size: 17x11x20

• Quantity on euro-pallet (71in): 24 pcs

• Net weight: 4.74 lbs

• Gross: 6.39 lbs

• Built-in level - bubble level

• Material: PP-polypropylene dyed in mass

**UV** stabilized

## Technical drawing:











## Set includes:

- roof-vent
- pass through
- butyl seal
- 16 pcs of farmer screws in roof-vent color

Deatails: www.RoofVentPro.com
Product from WIRPLAST US