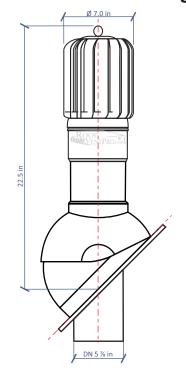

• Roof surface: flat and standing seam roof, classic rib

• Type: non-insulated

Adjustable angle: 5°-45°
Dimensions: DN6/H22.5in

Package: 1pc/setBox size: 17x11x20

• Quantity on euro-pallet (71in): 24 pcs

• Net weight: 4.74 lbs

## Technical drawing: