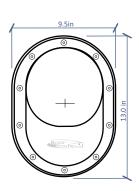

#### **Technical data:**

• Roof surface: flat and standing seam roof, classic rib

Type: non-insulated

• Adjustable angle: 5°-45°

• Dimensions: DN4.25/H19.75in

Package: 1pc/set • Box size: 18x10x14

• Quantity on euro-pallet (71in): 34 pcs