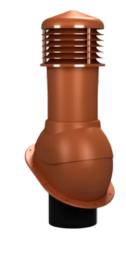

#### **Roof-vent**

Catalog no.: K23

Complete roof-vent with pass-trough, installed directly on PVC pipe, flat and standing seam roof.

## **Set includes:**

- roof-vent
- pass trough
- butyl seal
- 14 pcs of farmer screws in roof-vent color

Deatails: www.RoofVentPro.com Product from WIRPLAST US