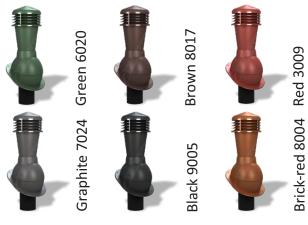

#### **NORMAL DN 4.25**

#### **Roof-vent**

Catalog no.: K23

Complete roof-vent with pass-trough, installed directly on PVC pipe, flat and standing seam roof.

#### **Technical data:**

• Roof surface: flat and standing seam roof, classic rib

Type: non-insulated

• Adjustable angle: 5°-45°

• Dimensions: DN4.25/H19.75in

Package: 1pc/set • Box size: 18x10x14

• Quantity on euro-pallet (71in): 34 pcs

• Net weight: 3.2 lbs

• Gross: 4.41 lbs

• Built-in level - bubble level

Material: PP-polypropylene dyed in mass

**UV** stabilized

# **Technical drawing:**









### **Available colors:**



## **Set includes:**

- roof-vent
- pass trough
- butyl seal
- 14 pcs of farmer screws in roof-vent color

Deatails: www.RoofVentPro.com Product from WIRPLAST US