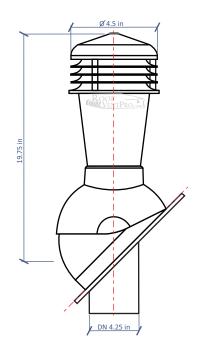

#### **Technical data:**

• Roof surface: flat and standing seam roof, classic rib

Type: non-insulated

• Adjustable angle: 5°-45°

• Dimensions: DN4.25/H19.75in

Package: 1pc/set • Box size: 18x10x14

• Quantity on euro-pallet (71in): 34 pcs

• Net weight: 3.2 lbs

• Gross: 4.41 lbs

• Built-in level - bubble level

Material: PP-polypropylene dyed in mass

**UV** stabilized