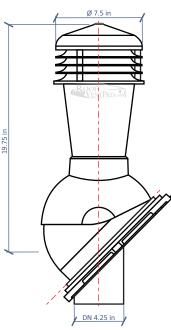

## Technical data:

- Roof surface: metal tiles, profiled sheets
- Type: non-insulated
- Adjustable angle: 5°-45°
- Dimensions: DN4.25/H19.75in
- Package: 1pc/set
- Box size: 18x8x21
- Quantity on euro-pallet (71in): 29 pcs
- Net weight: 4.74 lbs
- Gross: 6.39 lbs
- Built-in level bubble level
- Material: PP-polypropylene dyed in mass
  UV stabilized

## Technical drawing:

PRO.com