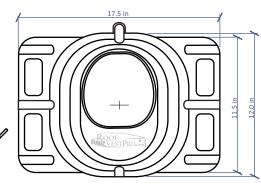

## Technical data:

- Roof surface: metal tiles, profiled sheets
- Type: non-insulated
- Adjustable angle: 5°-45°
- Dimensions: DN4.25/H19.75in
- Package: 1pc/set
- Box size: 18x8x21
- Quantity on euro-pallet (71in): 29 pcs
- Net weight: 4.74 lbs
- Gross: 6.39 lbs
- Built-in level bubble level
- Material: PP-polypropylene dyed in mass
  UV stabilized

## Technical drawing:

PRO.com