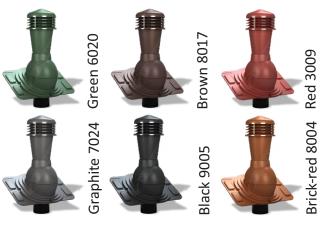

## Set includes:

**Available colors:** 

- roof-vent
- pass through
- sealing flange
- connection pipe
- 12 pcs of farmer screws in roof-vent color
- 16 pcs of galvanized screws

Deatails: www.RoofVentPro.com