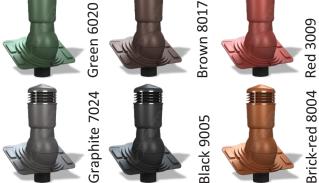

# **UNIVERSAL INSULATED DN 4.25"**

### **Roof-vent**

Catalog no.: K26

Complete roof-vent with profiled pass-trough, installed directly on PVC pipe, metal tiles and profiled sheets. Insulated type, which prevents from condensation of water-vapour in the air-duck during winter.



• Roof surface: metal tiles, profiled sheets

Type: insulated

• Adjustable angle: 5°-45°

• Dimensions: DN4.25/H19.75in

Package: 1pc/setBox size: 18x8x21

• Quantity on euro-pallet (71in): 29 pcs

• Net weight: 5.29 lbs

• Gross: 6.94 lbs

• Built-in level - bubble level

Material: PP-polypropylene dyed in mass

**UV** stabilized

# Technical drawing:







# Available colors:



## Set includes:

- roof-vent
- pass trough
- sealing flange
- connection pipe
- silicone 40ml
- 12 pcs of farmer screws in roof-vent color
- 16 pcs of galvanized screws

Deatails: www.RoofVentPro.com
Product from WIRPLAST US