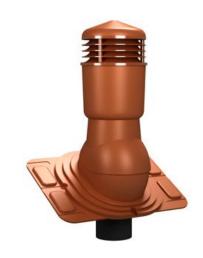

### **Roof-vent**

Catalog no.: K26

Complete roof-vent with profiled pass-trough, installed directly on PVC pipe, metal tiles and profiled sheets. Insulated type, which prevents from condensation of water-vapour in the air-duck during winter.

## Set includes:

- roof-vent
- pass trough
- sealing flange
- connection pipe
- silicone 40ml
- 12 pcs of farmer screws in roof-vent color
- 16 pcs of galvanized screws

Deatails: www.RoofVentPro.com
Product from WIRPLAST US