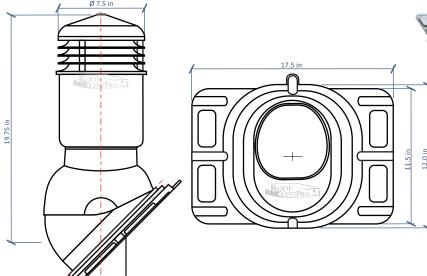

# Technical drawing:

• Roof surface: metal tiles, profiled sheets

Type: insulated

• Adjustable angle: 5°-45°

• Dimensions: DN4.25/H19.75in

Package: 1pc/setBox size: 18x8x21

• Quantity on euro-pallet (71in): 29 pcs

• Net weight: 5.29 lbs