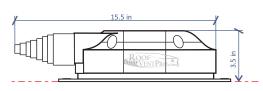

# Technical drawing:

lack 9005

### Technical data:

- Roof surface: roof shingles, aluminum shingles, slate and cedar shake roof
- Type: solar pass-through
- dimension: Ø 1/16 1 1/8
- Package: 1pc/setBox size: 14x10x5
- Quantity on euro-pallet (71in): 96 pcs
- Net weight: 1.43 lbs