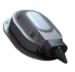

### **NORMAL SOLAR**

# Solar pass-through

Catalog no.: **S23** 

Solar pass-through is a watertight solution for passing of solar installations through roof slope. The product was designed for double and single wires.

### Technical data:

- Roof surface: roof shingles, aluminum shingles, slate and cedar shake roof
- Type: solar pass-through
- dimension: Ø 1/16 1 1/8
- Package: 1pc/setBox size: 14x10x5
- Quantity on euro-pallet (71in): 96 pcs
- Net weight: 1.43 lbs

Gross: 2.31 lbs

Material: PP-polypropylene dyed in mass

UV stabilized, EPDM

## Available colors:



Green 6020



**Brown 8017** 



Brick-red 8004 Red 3009

# Technical drawing:







lack 9005







## **Set includes:**

- solar pass-through
- rubber cap
- butyl seal
- 10 pcs of farmer screws in roof-vent color

Deatails: www.RoofVentPro.com
Product from WIRPLAST US