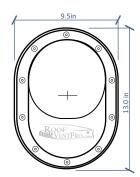

### **NORMAL SOLAR**

# Solar pass-through

Catalog no.: **S23** 

Solar pass-through is a watertight solution for passing of solar installations through roof slope. The product was designed for double and single wires.

### Technical data:

- Roof surface: roof shingles, aluminum shingles, slate and cedar shake roof
- Type: solar pass-through
- dimension: Ø 1/16 1 1/8
- Package: 1pc/setBox size: 14x10x5
- Quantity on euro-pallet (71in): 96 pcs
- Net weight: 1.43 lbs

Gross: 2.31 lbs

Material: PP-polypropylene dyed in mass

UV stabilized, EPDM

## Available colors:



Green 6020



**Brown 8017** 



Brick-red 8004 Red 3009

# Technical drawing:







lack 9005







## **Set includes:**

- solar pass-through
- rubber cap
- butyl seal
- 10 pcs of farmer screws in roof-vent color

Deatails: www.RoofVentPro.com
Product from WIRPLAST US