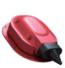

### **NORMAL SOLAR**

# Solar pass-through

Catalog no.: **S23** 

Solar pass-through is a watertight solution for passing of solar installations through roof slope. The product was designed for double and single wires.

### Technical data:

- Roof surface: roof shingles, aluminum shingles, slate and cedar shake roof
- Type: solar pass-through
- dimension: Ø 1/16 1 1/8
- Package: 1pc/setBox size: 14x10x5
- Quantity on euro-pallet (71in): 96 pcs
- Net weight: 1.43 lbs

Gross: 2.31 lbs

Material: PP-polypropylene dyed in mass

UV stabilized, EPDM

## Available colors:



Green 6020



**Brown 8017** 



Brick-red 8004 Red 3009

# Technical drawing:







lack 9005







## **Set includes:**

- solar pass-through
- rubber cap
- butyl seal
- 10 pcs of farmer screws in roof-vent color

Deatails: www.RoofVentPro.com
Product from WIRPLAST US