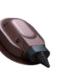

### **NORMAL SOLAR**

# Solar pass-through

Catalog no.: **S23** 

Solar pass-through is a watertight solution for passing of solar installations through roof slope. The product was designed for double and single wires.

### Technical data:

- Roof surface: roof shingles, aluminum shingles, slate and cedar shake roof
- Type: solar pass-through
- dimension: Ø 1/16 1 1/8
- Package: 1pc/setBox size: 14x10x5
- Quantity on euro-pallet (71in): 96 pcs
- Net weight: 1.43 lbs

Gross: 2.31 lbs

Material: PP-polypropylene dyed in mass

UV stabilized, EPDM

## Available colors:



Green 6020



**Brown 8017** 



Brick-red 8004 Red 3009

# Technical drawing:







lack 9005







## **Set includes:**

- solar pass-through
- rubber cap
- butyl seal
- 10 pcs of farmer screws in roof-vent color

Deatails: www.RoofVentPro.com
Product from WIRPLAST US