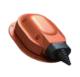

# Solar pass-through

Catalog no.: **S23** 

Solar pass-through is a watertight solution for passing of solar installations through roof slope. The product was designed for double and single wires.

## Available colors:

Green 6020

**Brown 8017** 

Brick-red 8004 Red 3009