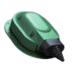

### **NORMAL SOLAR**

# Solar pass-through

Catalog no.: **S23** 

Solar pass-through is a watertight solution for passing of solar installations through roof slope. The product was designed for double and single wires.

### Technical data:

- Roof surface: roof shingles, aluminum shingles, slate and cedar shake roof
- Type: solar pass-through
- dimension: Ø 1/16 1 1/8
- Package: 1pc/setBox size: 14x10x5
- Quantity on euro-pallet (71in): 96 pcs
- Net weight: 1.43 lbs

Gross: 2.31 lbs

Material: PP-polypropylene dyed in mass

UV stabilized, EPDM

## Available colors:



Green 6020



**Brown 8017** 



Brick-red 8004 Red 3009

# Technical drawing:







lack 9005







## **Set includes:**

- solar pass-through
- rubber cap
- butyl seal
- 10 pcs of farmer screws in roof-vent color

Deatails: www.RoofVentPro.com
Product from WIRPLAST US