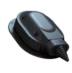

# Solar pass-through

Catalog no.: **S23** 

Solar pass-through is a watertight solution for passing of solar installations through roof slope. The product was designed for double and single wires.

## **Set includes:**

- solar pass-through
- rubber cap
- butyl seal
- 10 pcs of farmer screws in roof-vent color

Deatails: www.RoofVentPro.com
Product from WIRPLAST US