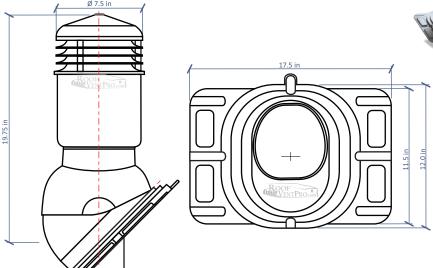

## Technical drawing:

#### Technical data:

• Roof surface: metal tiles, profiled sheets

• Type: insulated

• Adjustable angle: 5°-45°

• Dimensions: DN4.25/H19.75in

Package: 1pc/setBox size: 18x8x21

• Quantity on euro-pallet (71in): 29 pcs