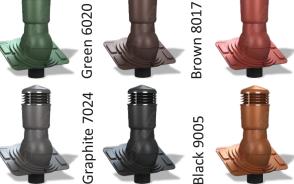

Red 3009

3rick-red 8004

### **UNIVERSAL INSULATED DN 4.25"**

# ROOF VENTPRO.com

#### **Roof-vent**

Catalog no.: K26

Complete roof-vent with profiled pass-through, installed directly on PVC pipe, metal tiles and profiled sheets. Insulated type, which prevents from condensation of water-vapour in the air-duct during winter.

#### Technical data:

• Roof surface: metal tiles, profiled sheets

• Type: insulated

• Adjustable angle: 5°-45°

• Dimensions: DN4.25/H19.75in

Package: 1pc/setBox size: 18x8x21

• Quantity on euro-pallet (71in): 29 pcs

• Net weight: 5.29 lbs

• Gross: 6.94 lbs

• Built-in level - bubble level

• Material: PP-polypropylene dyed in mass

**UV** stabilized

## Available colors:



## Technical drawing:



### Set includes:

- roof-vent
- pass through
- · sealing flange
- connection pipe
- 12 pcs of farmer screws in roof-vent color
- 16 pcs of galvanized screws

Deatails: www.RoofVentPro.com
Product from WIRPLAST US