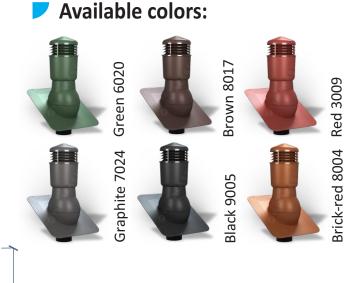

## Set includes:

- roof-vent
- pass through
- 4 pcs of farmer screws in roof-vent color

Deatails: www.RoofVentPro.com