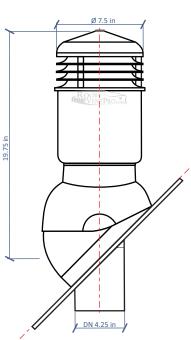

- Technical data:
  - Roof surface: roof shingles, aluminum shingles, slate and cedar shake roof
  - Type: insulated
  - Adjustable angle: 5°-45°
  - Dimensions: DN4.25/H19.75in
  - Package: 1pc/set
  - Box size: 18x8x21
  - Quantity on euro-pallet (71in): 29 pcs
  - Net weight: 3.86 lbs
  - Gross: 5.07 lbs
  - Built-in level bubble level
  - Material: PP-polypropylene dyed in mass
    UV stabilized

## Technical drawing: