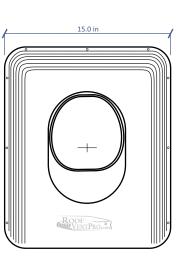

## STANDARD INSULATED DN 4.25 Roof-vent

## Catalog no.: K22

Complete roof-vent with profiled pass-through, installed directly on PVC pipe, roof shingles, aluminum shingles, slate and cedar shake roof. Insulated type, which prevents from condensation of water-vapour in the air-duct during winter.

- Technical data:
  - Roof surface: roof shingles, aluminum shingles, slate and cedar shake roof
  - Type: insulated
  - Adjustable angle: 5°-45°
  - Dimensions: DN4.25/H19.75in
  - Package: 1pc/set
  - Box size: 18x8x21
  - Quantity on euro-pallet (71in): 29 pcs
  - Net weight: 3.86 lbs
  - Gross: 5.07 lbs
  - Built-in level bubble level
  - Material: PP-polypropylene dyed in mass
    UV stabilized

## Technical drawing:









## Set includes:

- roof-vent
- pass through
- 4 pcs of farmer screws in roof-vent color





Deatails: www.RoofVentPro.com