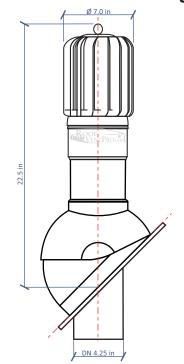

• Roof surface: flat and standing seam roof, classic rib

• Type: non-insulated

Adjustable angle: 5°-45°
Dimensions: DN6/H22.5in

Package: 1pc/setBox size: 17x11x20

Quantity on euro-pallet (71in): 24 pcs

• Net weight: 4.74 lbs

## Technical drawing: