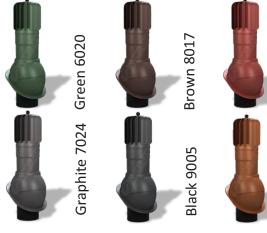

Brick-red 8004 Red 3009

## **TURBO NORMAL DN 6.0**

## **Roof-vent**

Catalog no.: **T51** 

Complete roof-vent with roof pass-trough, installed directly on PVC pipe, flat and standing seam roof. Rotating roof-vent harnesses wind power which supports air circulation.



• Roof surface: flat and standing seam roof, classic rib

• Type: non-insulated

Adjustable angle: 5°-45°
Dimensions: DN6/H22.5in

Package: 1pc/setBox size: 17x11x20

Quantity on euro-pallet (71in): 24 pcs

• Net weight: 4.74 lbs

• Gross: 6.39 lbs

• Built-in level - bubble level

• Material: PP-polypropylene dyed in mass

**UV** stabilized

## Technical drawing:











## Set includes:

- roof-vent
- pass trough
- · butyl seal
- 16 pcs of farmer screws in roof-vent color

Deatails: www.RoofVentPro.com
Product from WIRPLAST US