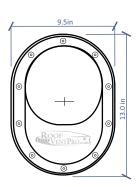

• Roof surface: flat and standing seam roof, classic rib

• Type: non-insulated

Adjustable angle: 5°-45°
Dimensions: DN6/H22.5in

Package: 1pc/setBox size: 17x11x20

Quantity on euro-pallet (71in): 24 pcs

• Net weight: 4.74 lbs

## Technical drawing: